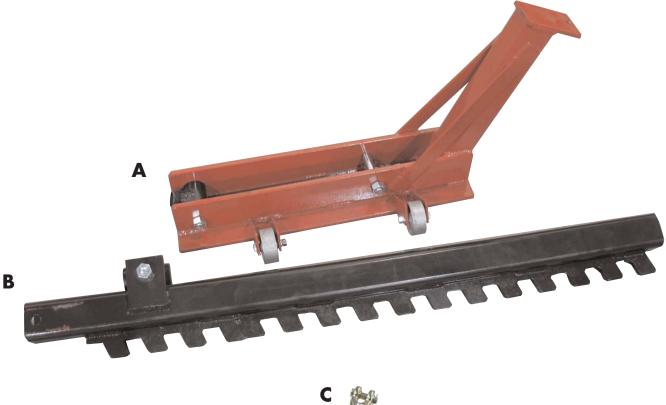

## **Parts List**

**A** Base

- **B** Post
- **C** 3/8" Clevis Grab Hook

The Easy-Puller arrives two partially assembled components, the base & the post. The base should have two attached wheels, ram coupler & nut & bolt for attaching post. The post should have a ram coupler attached.