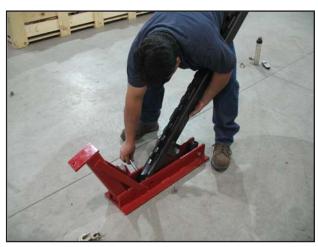

Attach post to base using supplied nut & bolt.

Screw hydraulic ram onto ram coupler at end of base. Hydraulic ram may or may not be included depending on which package you buy.

Remove bolt from ram coupler on post.c

Screw ram coupler onto top of hydraulic ram.

1

Attach ram coupler to post using supplied nut & bolt.

Attach hook to back of base by with supplied locking pin