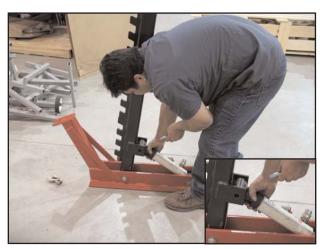

Screw ram coupler onto top of hydraulic ram.

1

Attach ram coupler to post using supplied nut & bolt.

Attach hook to back of base by with supplied locking pin