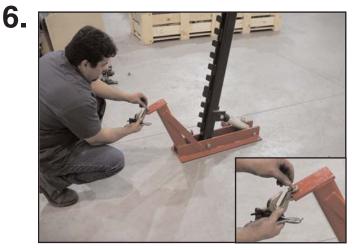

Attach post to base using supplied nut & bolt.

Screw hydraulic ram onto ram coupler at end of base. Hydraulic ram may or may not be included depending on which package you buy.

Remove bolt from ram coupler on post.c

Screw ram coupler onto top of hydraulic ram.

1

Attach ram coupler to post using supplied nut & bolt.

Attach hook to back of base by with supplied locking pin