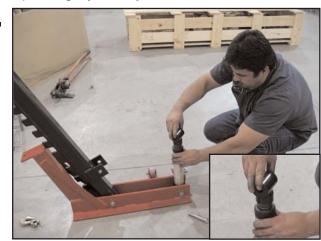

Screw ram coupler onto top of hydraulic ram.

1

Attach ram coupler to post using supplied nut & bolt.

Attach hook to back of base by with supplied locking pin