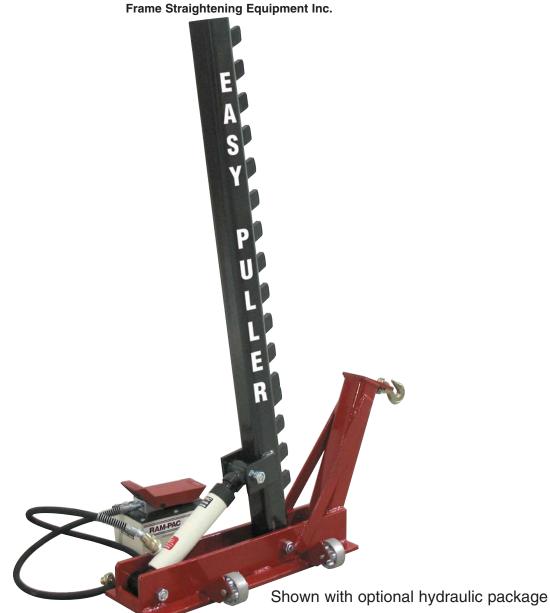

## 4025 Champ Easy-Puller Pulling Post

Made In USA

## 4025 Champ Easy-Puller Pulling Post

## **Parts List**

**A** Base

- **B** Post
- **C** 3/8" Clevis Grab Hook

The Easy-Puller arrives two partially assembled components, the base & the post. The base should have two attached wheels, ram coupler & nut & bolt for attaching post. The post should have a ram coupler attached.