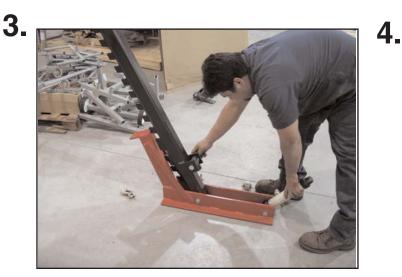

Attach post to base using supplied nut & bolt.

Screw hydraulic ram onto ram coupler at end of base. Hydraulic ram may or may not be included depending on which package you buy.

Remove bolt from ram coupler on post.c