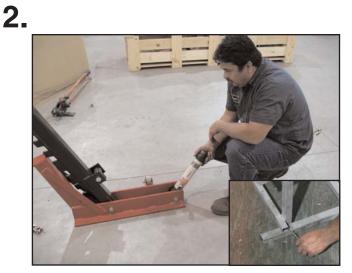

Attach post to base using supplied nut & bolt.

Screw hydraulic ram onto ram coupler at end of base. Hydraulic ram may or may not be included depending on which package you buy.

Remove bolt from ram coupler on post.c