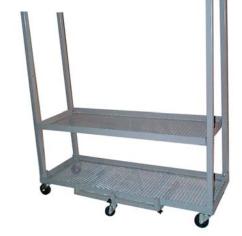

## Champ Deluxe Parts Handler Part # 1429

Champ Frame Straightening Equipment, Inc.

## Instructions

1.

 Attach four large caster wheels to bottom shelf 2.

 Attach support arm extension bracket to base and tighten with tension knobs. Attach small caster to bottom of support arm extension bracket

3.

 Slide side support arms into bottom base corner slots.
Tighten with bolts 4

• Attach middle shelf with bolts.

 Slide parts tray brackets onto front support arms. Tighten with tension knob. 6.

 Slide top supports onto side brackets, two long for front and back and two short for sides.

**7.** 

• Install foam covered support arms onto side support arm bracket.

8.

• Place hooks on top support.

• Finished and ready to go.