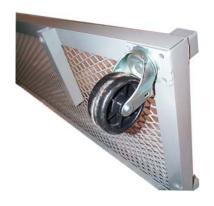

## Instructions

1.

 Attach four large caster wheels to bottom shelf 2.

 Attach support arm extension bracket to base and tighten with tension knobs. Attach small caster to bottom of support arm extension bracket