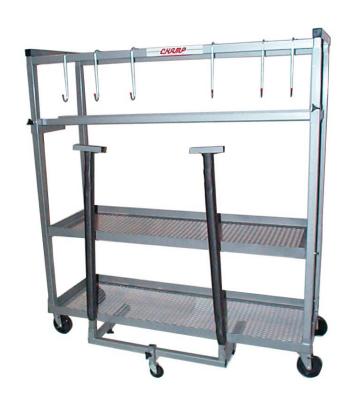

## Champ Deluxe Parts Handler Part # 1429

Champ Frame Straightening Equipment, Inc.

## Instructions

1.

 Attach four large caster wheels to bottom shelf 2.

 Attach support arm extension bracket to base and tighten with tension knobs. Attach small caster to bottom of support arm extension bracket

3.

 Slide side support arms into bottom base corner slots.
Tighten with bolts 4

• Attach middle shelf with bolts.

 Slide parts tray brackets onto front support arms. Tighten with tension knob. 6.

 Slide top supports onto side brackets, two long for front and back and two short for sides.

**7.** 

• Install foam covered support arms onto side support arm bracket.

8.

• Place hooks on top support.

• Finished and ready to go.