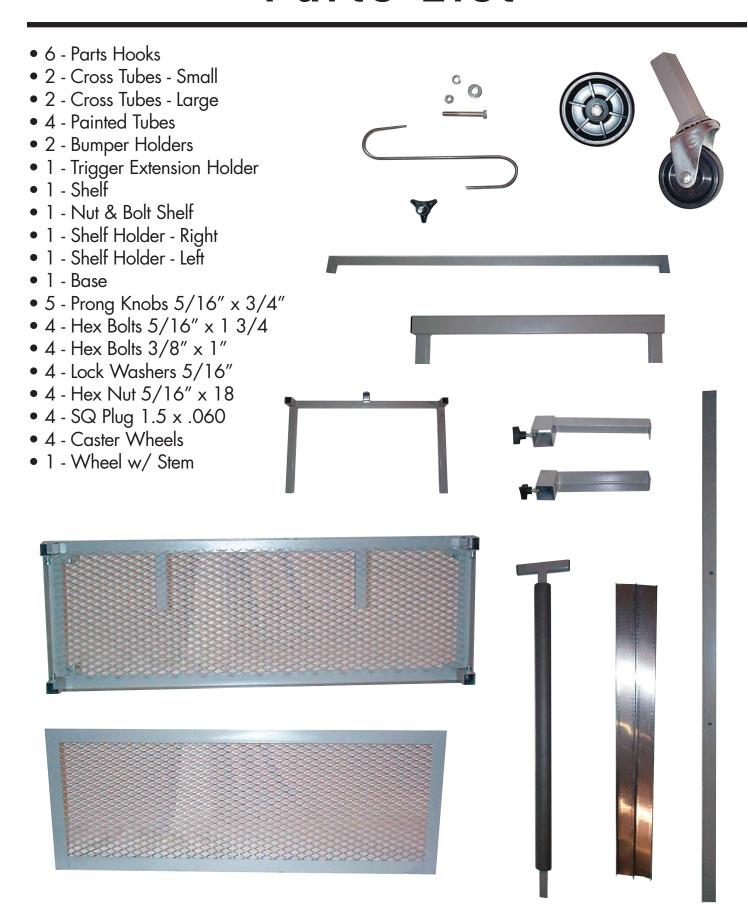

## Champ Deluxe Parts Handler Part # 1429





Champ Frame Straightening Equipment, Inc.

## **Parts List**



## Instructions

1.



 Attach four large caster wheels to bottom shelf 2.



 Attach support arm extension bracket to base and tighten with tension knobs. Attach small caster to bottom of support arm extension bracket

3.



 Slide side support arms into bottom base corner slots.
Tighten with bolts 4



• Attach middle shelf with bolts.



 Slide parts tray brackets onto front support arms. Tighten with tension knob. 6.





 Slide top supports onto side brackets, two long for front and back and two short for sides.

**7.** 



• Install foam covered support arms onto side support arm bracket.

8.



• Place hooks on top support.



• Finished and ready to go.