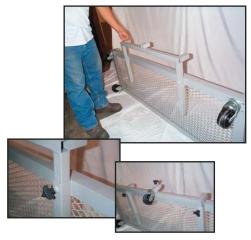

## Instructions

1.

 Attach four large caster wheels to bottom shelf 2.

 Attach support arm extension bracket to base and tighten with tension knobs. Attach small caster to bottom of support arm extension bracket

3.

 Slide side support arms into bottom base corner slots.
Tighten with bolts 4

• Attach middle shelf with bolts.

 Slide parts tray brackets onto front support arms. Tighten with tension knob. 6.

 Slide top supports onto side brackets, two long for front and back and two short for sides.