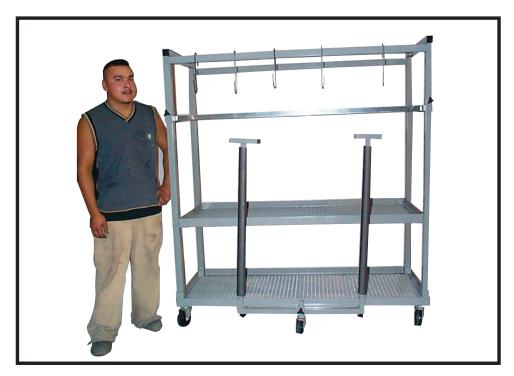

## Champ Deluxe Parts Handler Part # 1429

Champ Frame Straightening Equipment, Inc.

**7.** 

• Install foam covered support arms onto side support arm bracket.

8.

• Place hooks on top support.

• Finished and ready to go.