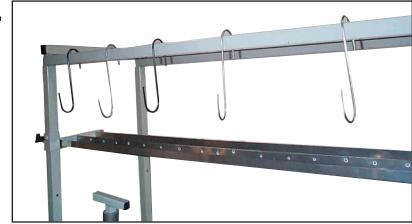

**7.** 

• Install foam covered support arms onto side support arm bracket.

8.

• Place hooks on top support.

• Finished and ready to go.