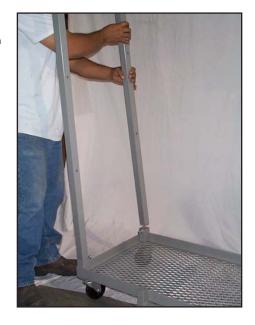

3.

 Slide side support arms into bottom base corner slots.
Tighten with bolts 4

• Attach middle shelf with bolts.

 Slide parts tray brackets onto front support arms. Tighten with tension knob. 6.

 Slide top supports onto side brackets, two long for front and back and two short for sides.