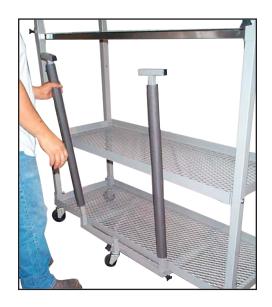

**7.** 

• Install foam covered support arms onto side support arm bracket.

8.

• Place hooks on top support.

• Finished and ready to go.