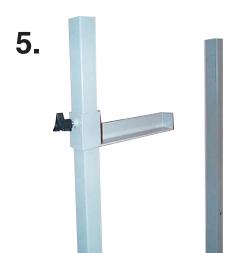

3.

 Slide side support arms into bottom base corner slots.
Tighten with bolts 4

• Attach middle shelf with bolts.

 Slide parts tray brackets onto front support arms. Tighten with tension knob. 6.

 Slide top supports onto side brackets, two long for front and back and two short for sides.