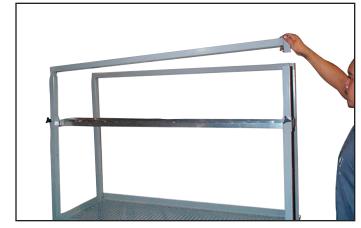

3.

 Slide side support arms into bottom base corner slots.
Tighten with bolts 4

• Attach middle shelf with bolts.

 Slide parts tray brackets onto front support arms. Tighten with tension knob. 6.

 Slide top supports onto side brackets, two long for front and back and two short for sides.