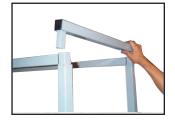

3.

 Slide side support arms into bottom base corner slots.
Tighten with bolts 4

• Attach middle shelf with bolts.

 Slide parts tray brackets onto front support arms. Tighten with tension knob. 6.

 Slide top supports onto side brackets, two long for front and back and two short for sides.