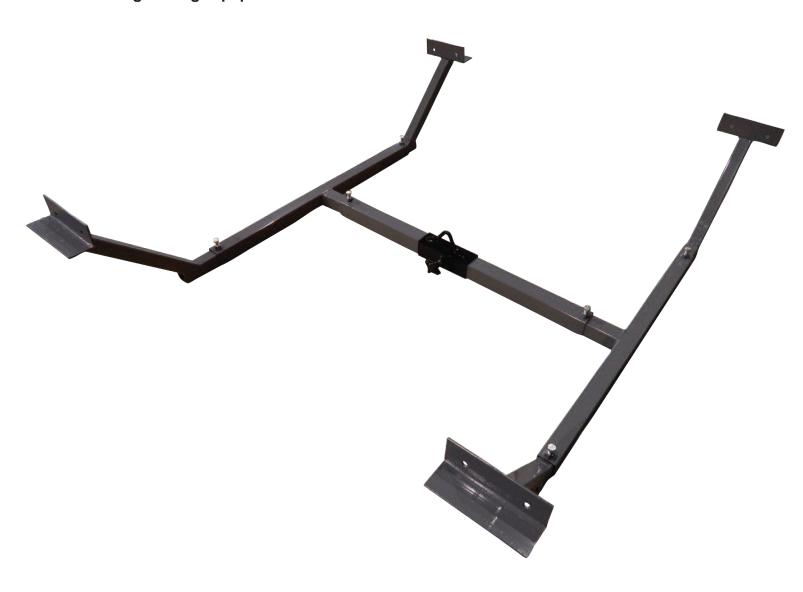

5.

Insert each arm (A) into the arm holders (B) to the desired width and tighten the bolts on the arm holders (B).

Completed Champ Truck Bed Handler pictured above.