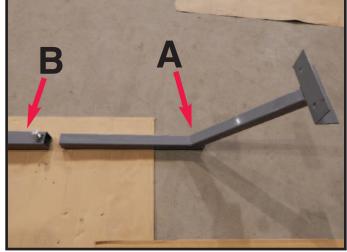

## **Parts List**

- **A.** (4) Arms
- **B.** (2) Arm Holders
- **C.** (1) 30" Center Tube
- **D.** (1) Bolt with Handle
- E. (4) End Caps

Screw in the bolt with the handle into the slider that's on the center tube (C).

Layout the center tube (C) and the arm holders (B) like the above picture.

3.

Insert each arm holder (B) into the center tube (C) to the desired length and tighten the bolts.

4.

Insert the end caps (E) into each arm (A).

5.

Insert each arm (A) into the arm holders (B) to the desired width and tighten the bolts on the arm holders (B).

Completed Champ Truck Bed Handler pictured above.