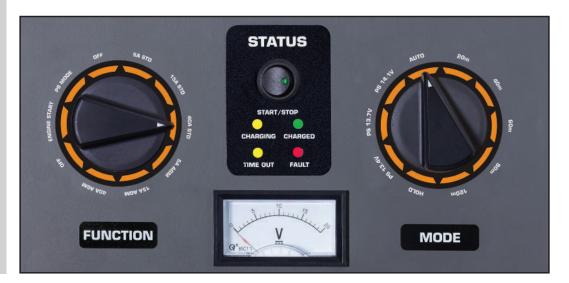

## FEATURES:

- Analog Knob Controls
- · Timed charge routines
- · Automatic Charge Mode
- · Manual / Timed Charge Mode
- Multi-Phase Process
- Polarity Protection
- · Stable Power Mode
- Engine Start Assistance

### **VERSATILE**

The PL3740 delivers versatile functionality, with automatic charge routines plus timed charge routines similar to traditional manual charging. Plus, it adds 225A Engine Starting Assistance and Stable Power Mode functions to provide versatile service in busy shops.

### **PL3740 POWER OUTPUT**

| 12V CHARGING          | 40/15/5 <b>A</b> |
|-----------------------|------------------|
| 12V STABLE POWER MODE | 0-40A ON DEMAND  |
| 12V ENGINE START      | 225A             |