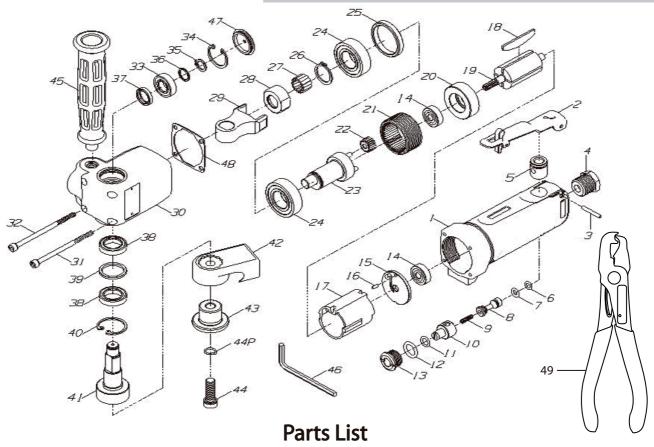

## **PARTS BREAKDOWN**

Call 1.800.221.9705 for questions concerning performance of the product or other inquiries.

| Index<br>No. | Part No.  | Description     | Qty |
|--------------|-----------|-----------------|-----|
| 1            | DS2000-01 | Motor Housing   | 1   |
| 2            | DS2000-02 | Lever           | 1   |
| 3            | DS2000-03 | Pin             | 1   |
| 4            | DS2000-04 | Inlet           | 1   |
| 5            | DS2000-05 | Valve Bushing   | 1   |
| 6            | DS2000-06 | O-Ring          | 1   |
| 7            | DS2000-07 | O-Ring          | 1   |
| 8            | DS2000-08 | Valve Stem      | 1   |
| 9            | DS2000-09 | Valve Spring    | 1   |
| 10           | DS2000-10 | Air Regulator   | 1   |
| 11           | DS2000-11 | O-Ring          | 1   |
| 12           | DS2000-12 | O-Ring          | 1   |
| 13           | DS2000-13 | Valve Plug      | 1   |
| 14           | DS2000-14 | Ball Bearing    | 2   |
| 15           | DS2000-15 | Rear End Plate  | 1   |
| 16           | DS2000-16 | Pin             | 1   |
| 17           | DS2000-17 | Cyllinder       | 1   |
| 18           | DS2000-18 | Rotor Blade     | 4   |
| 19           | DS2000-19 | Rotor           | 1   |
| 20           | DS2000-20 | Front End Plate | 1   |
| 21           | DS2000-21 | Internal Gear   | 1   |
| 22           | DS2000-22 | Planet Gear     | 3   |
| 23           | DS2000-23 | Planet Carrier  | 1   |
| 24           | DS2000-24 | Baller Bearing  | 2   |
| 25           | DS2000-25 | Spacer          | 1   |

| Index<br>No. | Part No.   | Description              | Qty |
|--------------|------------|--------------------------|-----|
| 26           | DS2000-26  | Retainer Ring            | 1   |
| 27           | DS2000-27  | Needle                   | 13  |
| 28           | DS2000-28  | Needle Plate             | 1   |
| 29           | DS2000-29  | Drive Spindle            | 1   |
| 30           | DS2000-30  | Angle Head               | 1   |
| 31           | DS2000-31  | Screw                    | 2   |
| 32           | DS2000-32  | Screw                    | 2   |
| 33           | DS2000-33  | Ball Bearing             | 1   |
| 34           | DS2000-34  | Retainer Ring            | 1   |
| 35           | DS2000-35  | Retainer Ring            | 1   |
| 36           | DS2000-36  | Spacer                   | 1   |
| 37           | DS2000-37  | Spacer                   | 1   |
| 38           | DS2000-38  | Ball Bearing             | 2   |
| 39           | DS2000-39  | Spacer                   | 1   |
| 40           | DS2000-40  | Retainer Ring            | 1   |
| 41           | DS2000-41  | Spindle                  | 1   |
| 42           | DS2000-42  | Blade                    | 1   |
| 43           | DS2000-43  | Plate                    | 1   |
| 44           | DS2000-44  | Screw                    | 1   |
| 44P          | DS2000-44P | Spring Washer            | 1   |
| 45           | DS2000-45  | Handle                   | 1   |
| 46           | DS2000-46  | Hex Wrench               | 1   |
| 47           | DS2000-47  | Cover                    | 1   |
| 48           | DS2000-48  | Gasket                   | 1   |
| 49           | DS2000-49  | Door Skin Starter Pliers | 1   |