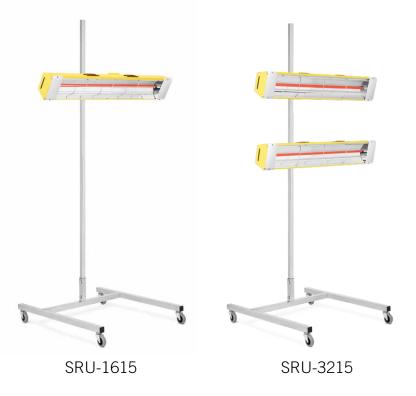

## SRU-1615 SRU-3215

The SRU-1615 is the nation's number one selling infrared curing machine. It features 1,500 watts of power and is available in 120 or 240 volts. Coverage area is over 2' x 3' and is ideal for small area repairs; heavy duty stand adjusts to over 6' high for curing

tall objects. A conveniently located On/Off switch and a parabolic reflector allow for uniform heat distribution. The SRU-3215 is the same great unit as the SRU-1615 except it has two 1,500 watt heads for double curing power, a 3' x 4' coverage area, and 3,000 watts of power. These units are suitable for use with all industrial finishes, including adhesives and resins. These Speed-Ray units are energy efficient, and operate for only pennies per hour.